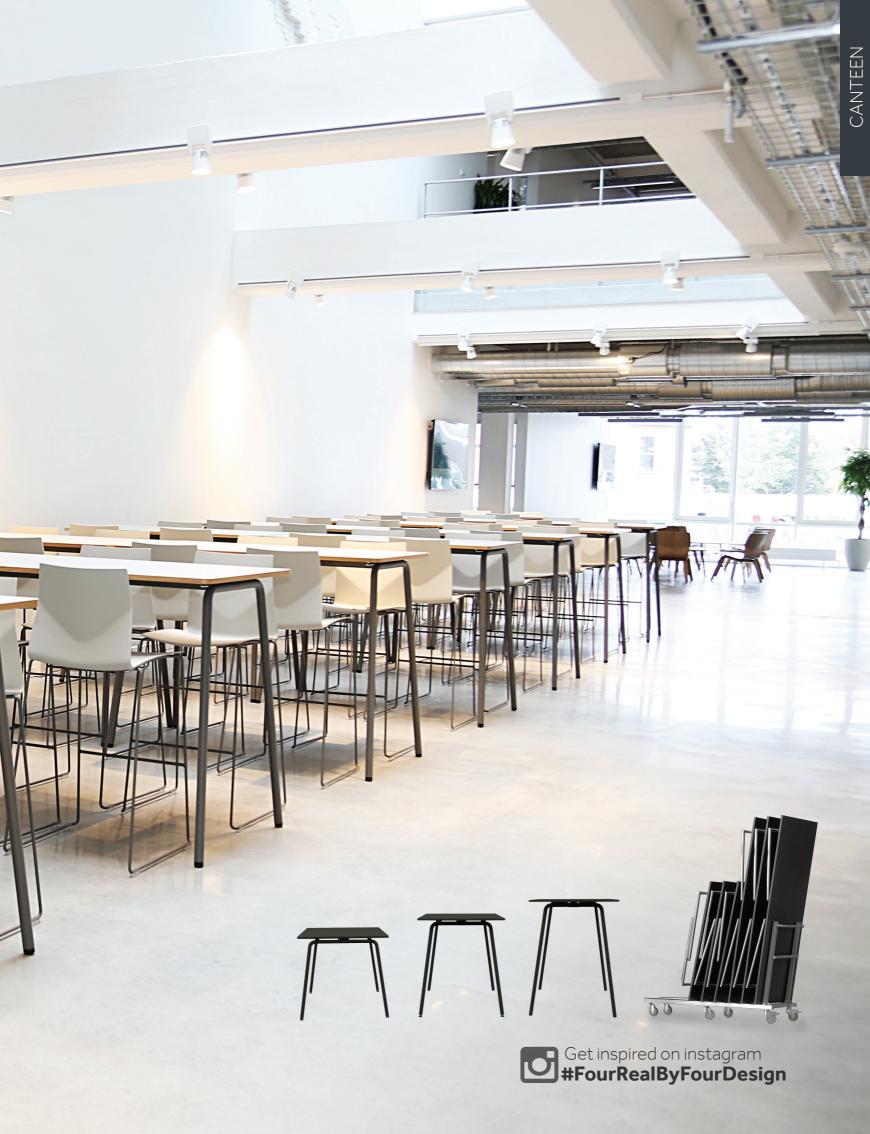

## **Four<sup>®</sup>Real**

Designed by Four Design

Four®Real is a folding table designed to be used on its own or with the partition; the rounded shape perfectly complements the Four®Cast2 and Four®Sure seating range.

The table has integrated castors on two legs that allows one person to easily move the table, even when the FourReal partition is attached. Imagine furniture that creates a private space that can be stacked, folded and moved around the room – by one person.

## **Features**

80 x 80 cm, H: 74 cm, 120 x 80 cm, H: 74 cm, 140 x 60 cm, H: 90 / 105 cm, 140 x 80 cm, H: 74, 90 & 105 cm, 180 x 60 cm, h. 90 / 105 cm, 180 x 80, H: 74, 90 & 105 cm, Ø 120 cm, H: 74 cm

Chrome (III) / Matt lacquered white, black, or stonegrey frames

Chair suspension

Linking device

Trolley for 10 tables

Cable duct

The table can be separated into parts and recycled

EN 15372 L2

ISO 14001

5 year warranty