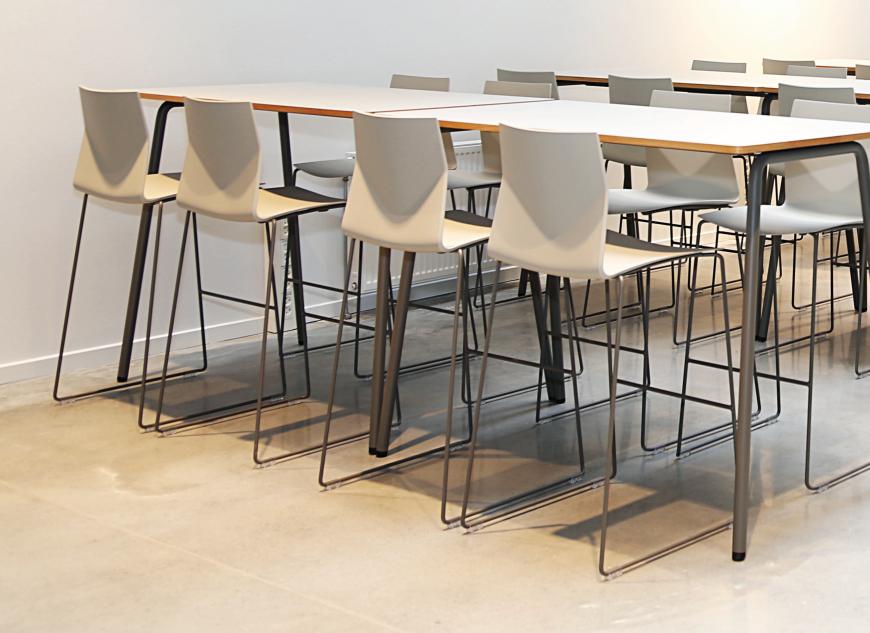

## **Four<sup>®</sup>Real**

Designed by Four Design

Four®Real is a folding table designed to be used on its own or with the partition; the rounded shape perfectly complements the Four®Cast2 and Four®Sure seating range.

The table has integrated castors on two legs that allows one person to easily move the table, even when the FourReal partition is attached. Imagine furniture that creates a private space that can be stacked, folded and moved around the room – by one person.